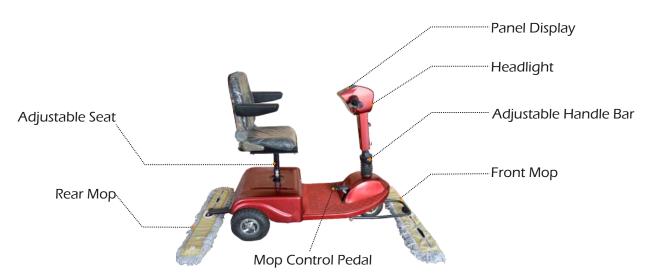

- Front and rear mop heads. •
- Easy to operate right and left pedal controls. •
- Adjustable seat for comfortable operation. •
- LED working lamp.
- Electronic Braking system
- Compact design ; Easy maneuverability
- Excellent Battery backup •
- Greater visibility of the work area allow easy operation. •
- The scooter can move forward & backward with the flick of a switch.