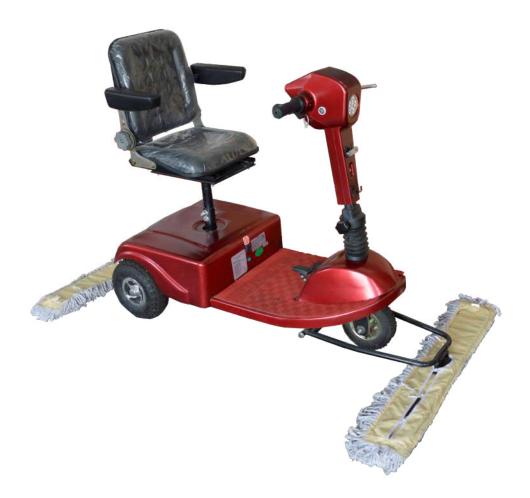

## **Mopping Machine**

A single charge can provide up to 4 hours of running to the machine

Area performance up to 6000 sq.m/h

Extremely manoeuvrable Simple and Convenient.

Roots -Perfect from product to service

## **RootsScooty Mop:**

Ideal machine for cleaning of large floor areas in airports, railways platforms, shopping malls, hospitals, factories, hotels, office buildings, service centres, industrial canteens, and all commercial premises with high pedestrian traffic.

- Front and rear mop heads. •
- Easy to operate right and left pedal controls. •
- Adjustable seat for comfortable operation. •
- LED working lamp.
- Electronic Braking system
- Compact design ; Easy maneuverability
- Excellent Battery backup •
- Greater visibility of the work area allow easy operation. •
- The scooter can move forward & backward with the flick of a switch.