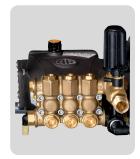

## Jet E 130 - Key Features

- Triplex pump with ceramic plungers, connecting rod system
- Brass pump head
- Automatic by-pass valve
- Thermal valve for pump
- Thermal protector for motor
- Pressure adjustment system
- Trigger with safety lock
- Water filter
- Steel wire braided high pressure hose
- Detergent flow controller
- Transportation wheels

Triplex pump with ceramic plungers

High tensile steel wire braided high pressure hose

Metal clad plug for enhanced safety

Provision to use detergent

| Description                    | Units | Value                |
|--------------------------------|-------|----------------------|
| Voltage/Frequency              | V/Hz  | 230/50               |
| Phase                          | Ø     | Single               |
| Motor power                    | KW    | 3                    |
| Rated current                  | А     | 14                   |
| Insulation                     | class | F                    |
| Rating                         |       | S1 (continuous duty) |
| Cable length                   | m     | 5                    |
| Discharge (max)                | lpm   | 10                   |
| Outlet water pressure (max)    | bar   | 130                  |
| Temperature (water inlet(max)) | °C    | 60                   |
| Weight                         | kg    | 60                   |
| Dimensions                     | mm    | 920x480x950          |