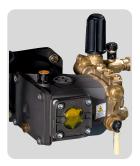

## Jet E 130 - Key Features

- Triplex pump with ceramic plungers, connecting rod system
- Brass pump head
- Automatic by-pass valve
- Thermal valve for pump
- Thermal protector for motor
- Pressure adjustment system
- Trigger with safety lock
- Water filter
- Steel wire braided high pressure hose
- Detergent flow controller
- Transportation wheels

Triplex pump with ceramic plungers

High tensile steel wire braided high pressure hose

Metal clad plug for enhanced safety

Provision to use detergent

| Description                    | Units | Value                |
|--------------------------------|-------|----------------------|
| Voltage/Frequency              | V/Hz  | 230/50               |
| Phase                          | Ø     | Single               |
| Motor power                    | KW    | 3                    |
| Rated current                  | А     | 14                   |
| Insulation                     | class | F                    |
| Rating                         |       | S1 (continuous duty) |
| Cable length                   | m     | 5                    |
| Discharge (max)                | lpm   | 10                   |
| Outlet water pressure (max)    | bar   | 130                  |
| Temperature (water inlet(max)) | °C    | 60                   |
| Weight                         | kg    | 60                   |
| Dimensions                     | mm    | 920x480x950          |