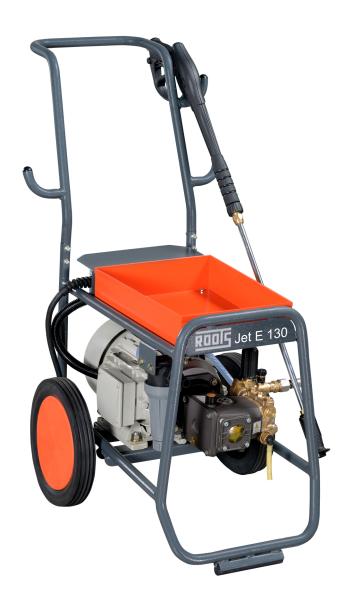

# **Jet E 130**

### **High Pressure Jet Cleaner**

JET E 130

Durable product with high performance capability Sturdy and sophisticated product for professional demands Up to 130 bar pressure Roots -Perfect from product to service

## Jet E 130 - Key Features

- Triplex pump with ceramic plungers, connecting rod system
- Brass pump head
- Automatic by-pass valve
- Thermal valve for pump
- Thermal protector for motor
- Pressure adjustment system
- Trigger with safety lock
- Water filter
- Steel wire braided high pressure hose
- Detergent flow controller
- Transportation wheels

Triplex pump with ceramic plungers

High tensile steel wire braided high pressure hose

Metal clad plug for enhanced safety

Provision to use detergent

| Description                    | Units | Value                |
|--------------------------------|-------|----------------------|
| Voltage/Frequency              | V/Hz  | 230/50               |
| Phase                          | Ø     | Single               |
| Motor power                    | KW    | 3                    |
| Rated current                  | А     | 14                   |
| Insulation                     | class | F                    |
| Rating                         |       | S1 (continuous duty) |
| Cable length                   | m     | 5                    |
| Discharge (max)                | lpm   | 10                   |
| Outlet water pressure (max)    | bar   | 130                  |
| Temperature (water inlet(max)) | °C    | 60                   |
| Weight                         | kg    | 60                   |
| Dimensions                     | mm    | 920x480x950          |